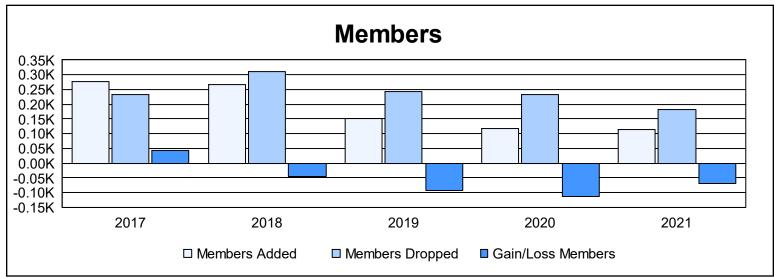

District 19 C

As of June 2021 Cumulative

| Year      | New<br>Clubs | Dropped<br>Clubs | Gain/<br>Loss<br>Clubs | New<br>Members | Charter<br>Members | Reinstate<br>Members | Transfer<br>Members | Total<br>Member<br>Added | Total<br>Members<br>Dropped | Gain/<br>Loss<br>Members |
|-----------|--------------|------------------|------------------------|----------------|--------------------|----------------------|---------------------|--------------------------|-----------------------------|--------------------------|
| 2016-2017 | 2            | 2                | 0                      | 186            | 65                 | 14                   | 13                  | 278                      | 234                         | 44                       |
| 2017-2018 | 1            | 2                | -1                     | 190            | 35                 | 6                    | 35                  | 266                      | 312                         | -46                      |
| 2018-2019 | 0            | 1                | -1                     | 128            | 1                  | 11                   | 11                  | 151                      | 244                         | -93                      |
| 2019-2020 | 0            | 2                | -2                     | 87             | 5                  | 7                    | 20                  | 119                      | 232                         | -113                     |
| 2020-2021 | 0            | 0                | 0                      | 79             | 1                  | 18                   | 15                  | 113                      | 181                         | -68                      |
| Average   | 1            | 1                | -1                     | 134            | 21                 | 11                   | 19                  | 185                      | 241                         | -55                      |