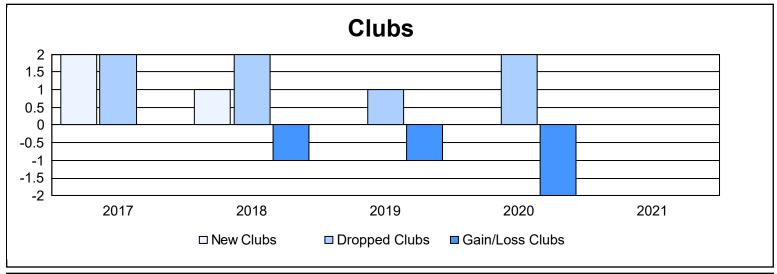

District 19 C

As of June 2021 Cumulative

| Year      | New<br>Clubs | Dropped<br>Clubs | Gain/<br>Loss<br>Clubs | New<br>Members | Charter<br>Members | Reinstate<br>Members | Transfer<br>Members | Total<br>Member<br>Added | Total<br>Members<br>Dropped | Gain/<br>Loss<br>Members |
|-----------|--------------|------------------|------------------------|----------------|--------------------|----------------------|---------------------|--------------------------|-----------------------------|--------------------------|
| 2016-2017 | 2            | 2                | 0                      | 186            | 65                 | 14                   | 13                  | 278                      | 234                         | 44                       |
| 2017-2018 | 1            | 2                | -1                     | 190            | 35                 | 6                    | 35                  | 266                      | 312                         | -46                      |
| 2018-2019 | 0            | 1                | -1                     | 128            | 1                  | 11                   | 11                  | 151                      | 244                         | -93                      |
| 2019-2020 | 0            | 2                | -2                     | 87             | 5                  | 7                    | 20                  | 119                      | 232                         | -113                     |
| 2020-2021 | 0            | 0                | 0                      | 79             | 1                  | 18                   | 15                  | 113                      | 181                         | -68                      |
| Average   | 1            | 1                | -1                     | 134            | 21                 | 11                   | 19                  | 185                      | 241                         | -55                      |